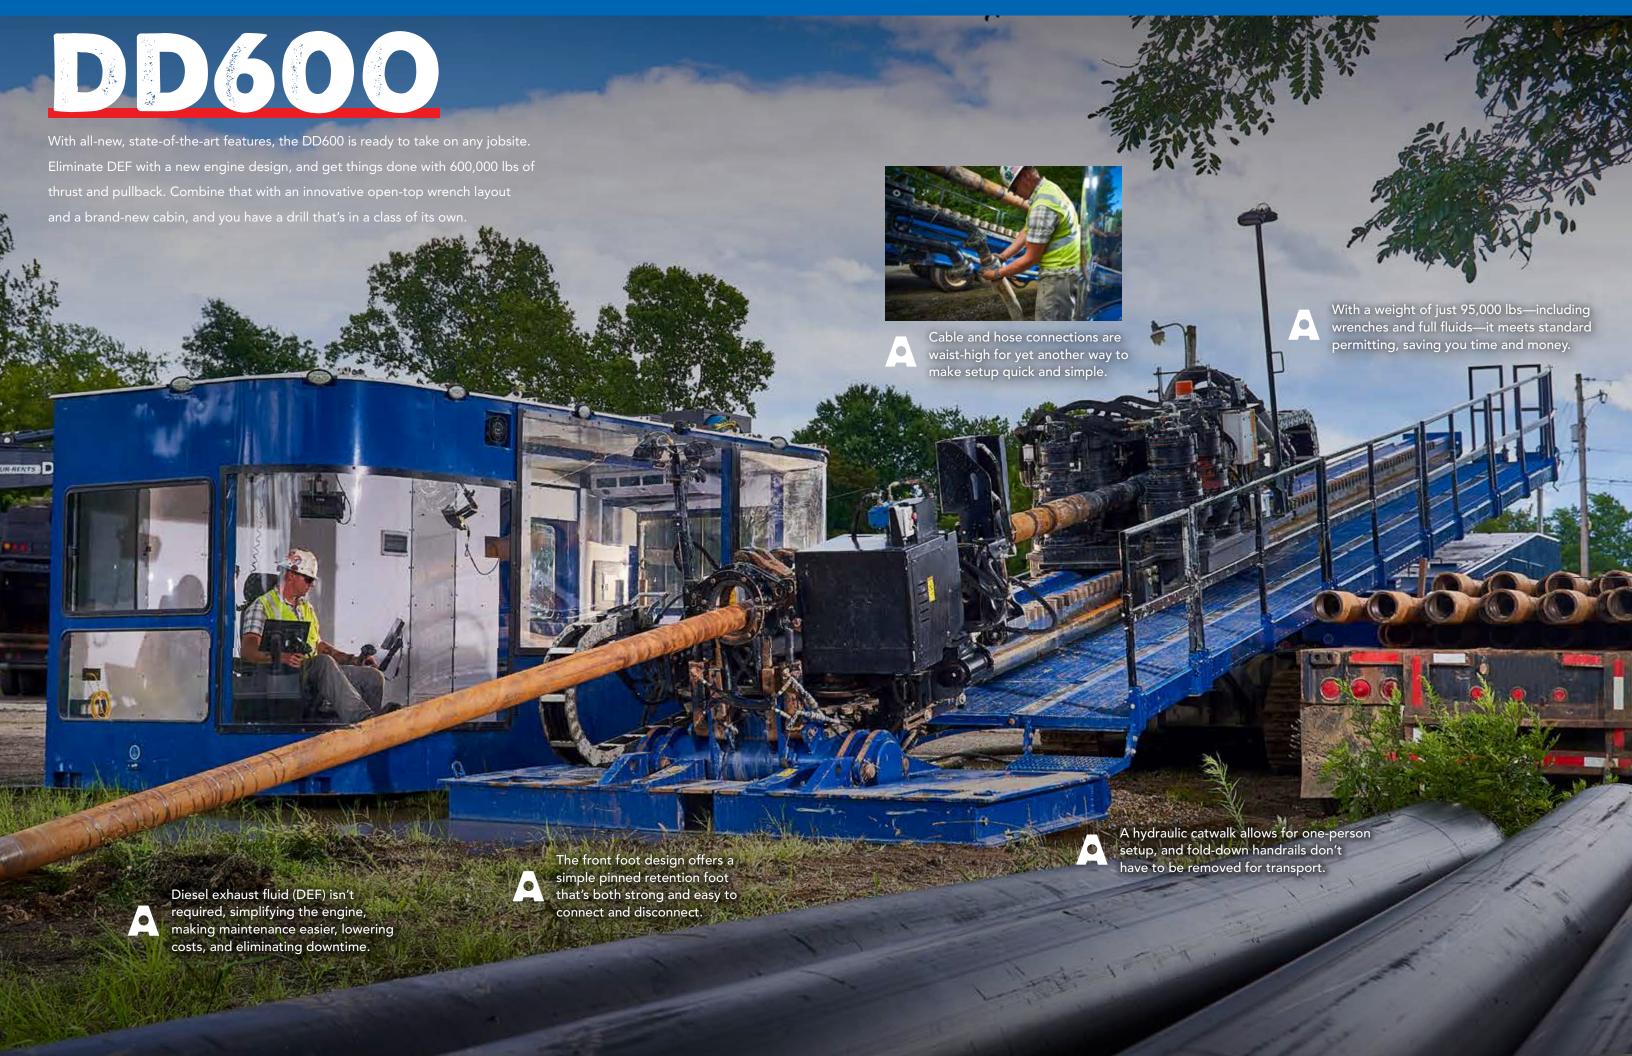

## DD600 SPECIFICATIONS

| POWER TRAIN                       | U.S.                                             | METRIC                   |
|-----------------------------------|--------------------------------------------------|--------------------------|
| Engine                            | Cat® C18                                         |                          |
| Emissions compliance              |                                                  |                          |
|                                   | EPA Tier 3                                       | EU Stage III             |
|                                   | EPA Tier 4 Final                                 | EU Stage V               |
| Manufacturer's gross power rating | 755 hp