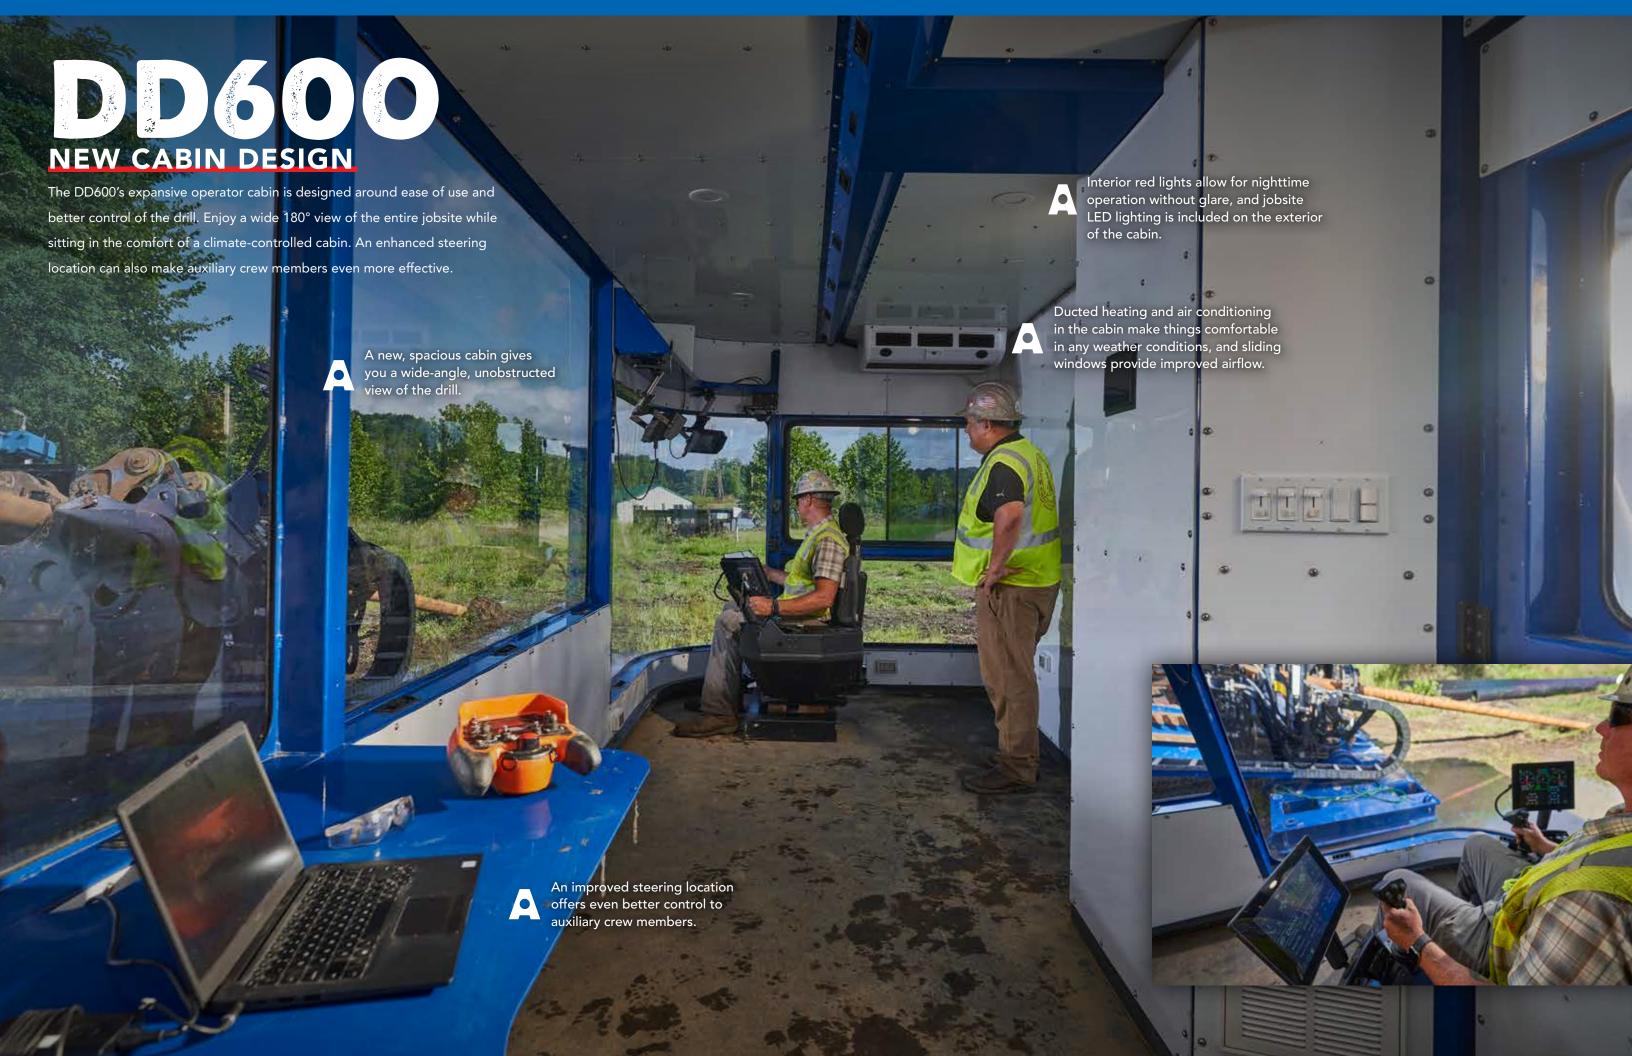

## DD600 SPECIFICATIONS

| POWER TRAIN                       | U.S.                                             | METRIC                   |
|-----------------------------------|--------------------------------------------------|--------------------------|
| Engine                            | Cat® C18                                         |                          |
| Emissions compliance              |                                                  |                          |
|                                   | EPA Tier 3                                       | EU Stage III             |
|                                   | EPA Tier 4 Final                                 | EU Stage V               |
| Manufacturer's gross power rating | 755 hp