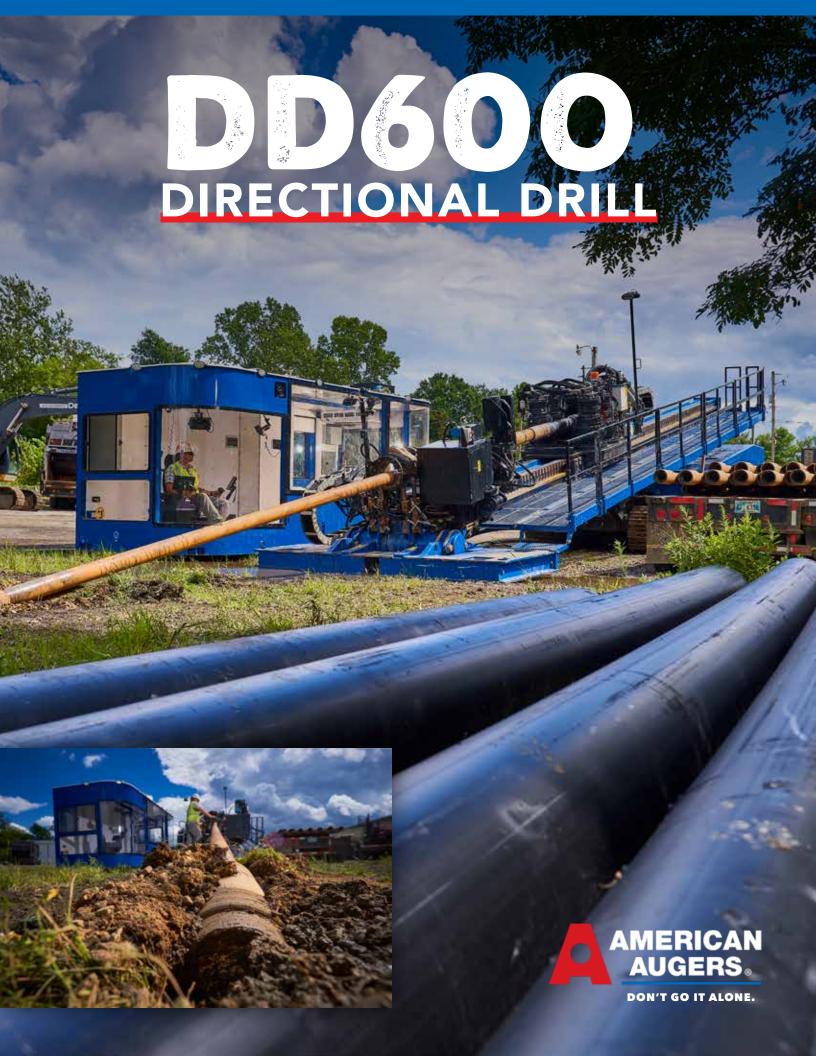

## DD600 SPECIFICATIONS

| POWER TRAIN                       | U.S.                                             | METRIC                   |
|-----------------------------------|--------------------------------------------------|--------------------------|
| Engine                            | Cat® C18                                         |                          |
| Emissions compliance              |                                                  |                          |
|                                   | EPA Tier 3                                       | EU Stage III             |
|                                   | EPA Tier 4 Final                                 | EU Stage V               |
| Manufacturer's gross power rating | 755 hp