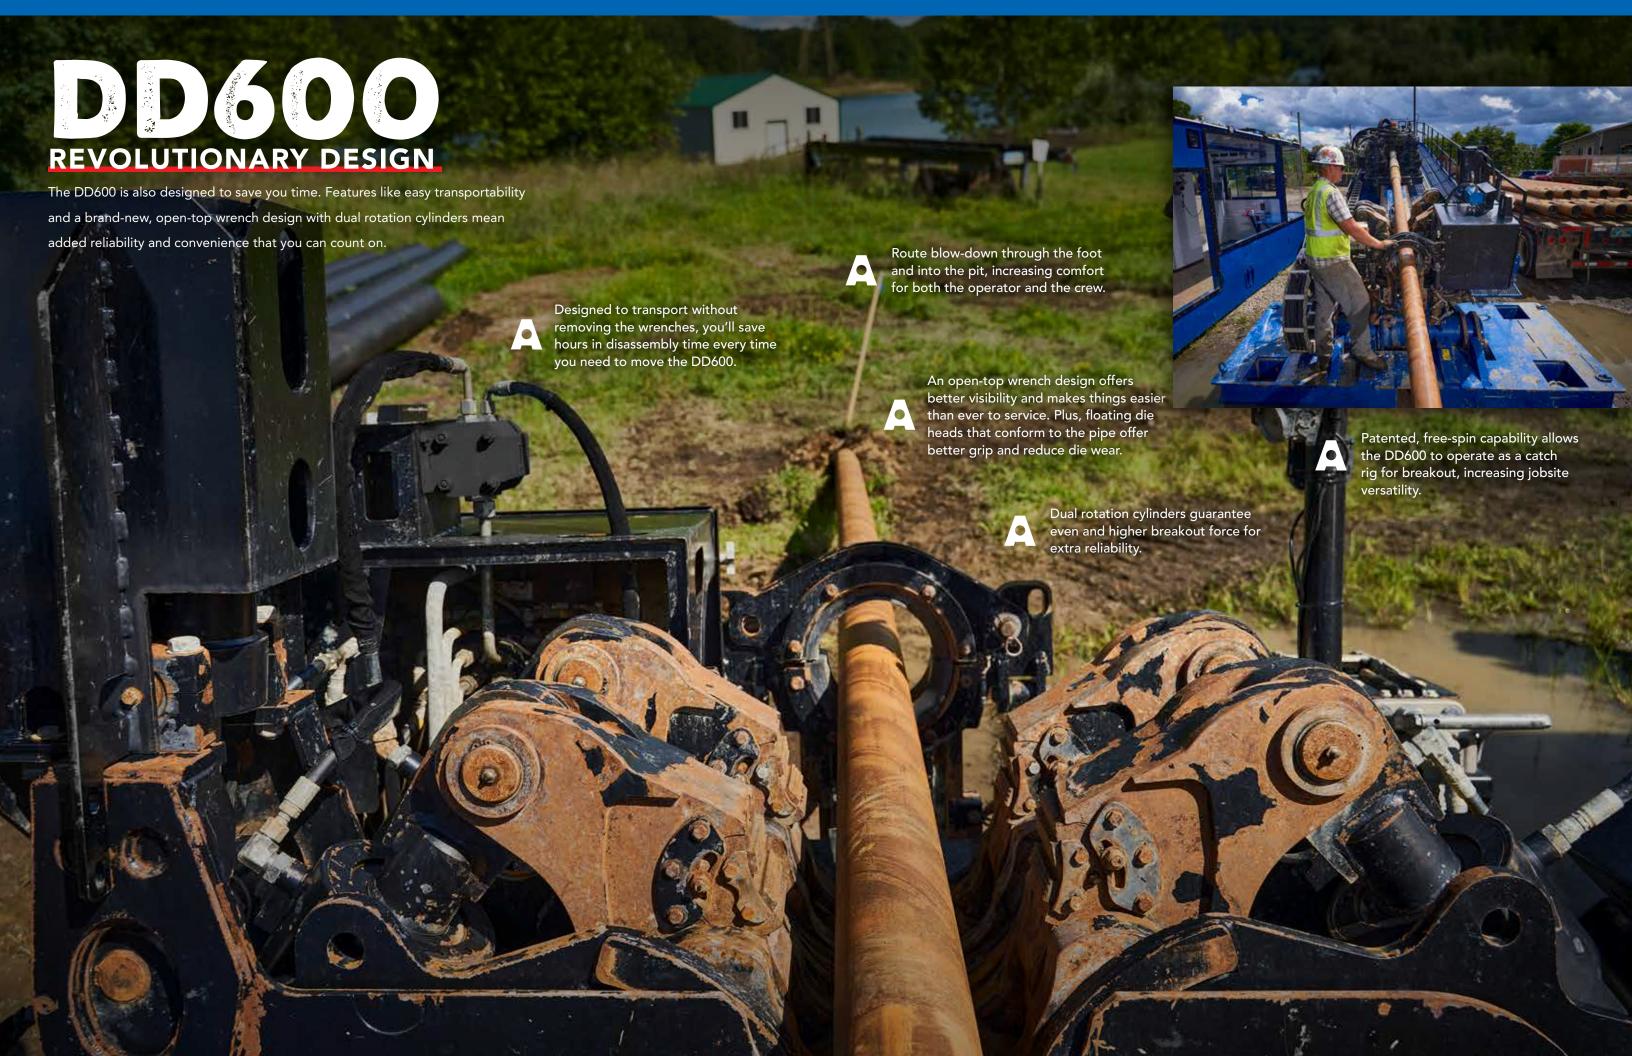

## DD600 SPECIFICATIONS

| POWER TRAIN                       | U.S.                                             | METRIC                   |
|-----------------------------------|--------------------------------------------------|--------------------------|
| Engine                            | Cat® C18                                         |                          |
| Emissions compliance              |                                                  |                          |
|                                   | EPA Tier 3                                       | EU Stage III             |
|                                   | EPA Tier 4 Final                                 | EU Stage V               |
| Manufacturer's gross power rating | 755 hp